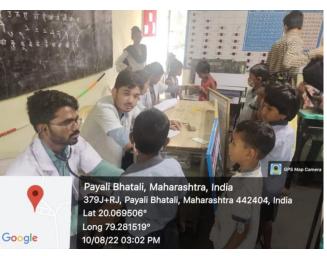

अर्जि दिनंकु 16 अर्गिश्ट 2022 रोज बुरावार् भा जि. प. प्राय शाला. पायकी रोशे डॉ. अध्विलेश देशमुख्य रांच्या नेतृत्वान स्वीमनी विमकादेवी साथुर्वे दिक मेडीकलकॉलेज वांदरी न्या न्यमुने स्वातंत्र्यान्या उपमृत मधेत्सव निमित्न आयुर्वे दिक अवे अर्शेस कार्यक्रभान्ये ज्ञायोजन कर्ण्यान आले. यात परिसरातील उपलब्ध असलेल्या ज्ञीषधी वनस्पतीली उपयोगीता व आरोग्यवहिक सञ्जोल माधीनी देण्यान कार्यक्रमात सर्व विद्यार्थ्यांनी उत्स्फृत सहभाग दरिविका.

## **Health Checkup Camp**

Date: 10/08/2022 Place: Z.P. Primary School Payali, Chandrapur