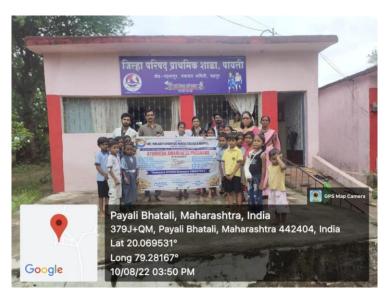

## Ayurveda Awareness Programme

- Free Health Camp
- Health awareness
- Awareness about disease prevention and health promotive measures
- Har Ghar Zenda Abhiyan

a Harpette William wife hard its lipetta

On the Occasion of

- Medicinal Plants Awareness
- · Awareness of Health and hygiene
- Awareness of local traditional food (Vocal for Local)

#### "Hamaara AYUSH Hamaara SWASTHYA"

primary school Payli Date: Place: 10/8/22

Proceedings:-SVAMCH, wandhari Chandsonus eller schoo Varei ales SAVAMOH. May 11 Vice Principal & IQAC Cooklinator VSS Coordinator Dr. Akhilesh Deshmukh Dr. Sandesh Goje Dr. Raju R. Tatewar WIBAMS MDdic Medica BAMS, MD BAMS MD