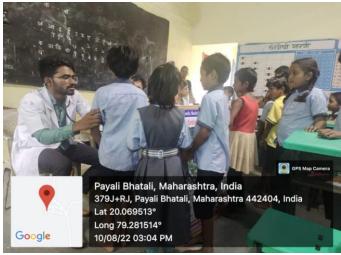

अर्जि दिनंकु 16 अर्गिश्ट 2022 रोज बुरावार् भा जि. प. प्राय शाला. पायकी रोशे डॉ. अध्विलेश देशमुख्य रांच्या नेतृत्वान स्वीमनी विमकादेवी साथुर्वे दिक मेडीकलकॉलेज वांदरी न्या न्यमुने स्वातंत्र्यान्या उपमृत मधेत्सव निमित्न आयुर्वे दिक अवे अर्शेस कार्यक्रभान्ये ज्ञायोजन कर्ण्यान आले. यात परिसरातील उपलब्ध असलेल्या ज्ञीषधी वनस्पतीली उपयोगीता व आरोग्यवहिक सञ्जोल माधीनी देण्यान कार्यक्रमात सर्व विद्यार्थ्यांनी उत्स्फृत सहभाग दरिविका.

## **Health Checkup Camp**

Date: 10/08/2022 Place: Z.P. Primary School Payali, Chandrapur