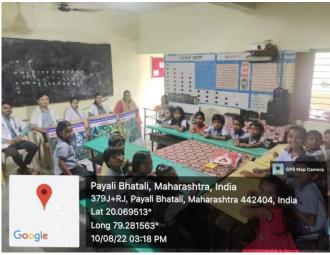

अर्जि दिनंकु 16 अर्गिश्ट 2022 रोज बुरावार् भा जि. प. प्राय शाला. पायकी रोशे डॉ. अध्विलेश देशमुख्य रांच्या नेतृत्वान स्वीमनी विमकादेवी साथुर्वे दिक मेडीकलकॉलेज वांदरी न्या न्यमुने स्वातंत्र्यान्या उपमृत मधेत्सव निमित्न आयुर्वे दिक अवे अर्शेस कार्यक्रभान्ये ज्ञायोजन कर्ण्यान आले. यात परिसरातील उपलब्ध असलेल्या ज्ञीषधी वनस्पतीली उपयोगीता व आरोग्यवहिक सञ्जोल माधीनी देण्यान कार्यक्रमात सर्व विद्यार्थ्यांनी उत्स्फृत सहभाग दरिविका.

## **Health Checkup Camp**

Date: 10/08/2022 Place: Z.P. Primary School Payali, Chandrapur