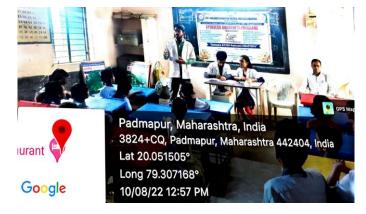

## **Health Checkup Camp**

Date: 10/08/2022 Place: Z.P. Upper Primary School Padmapur, Chandrapur