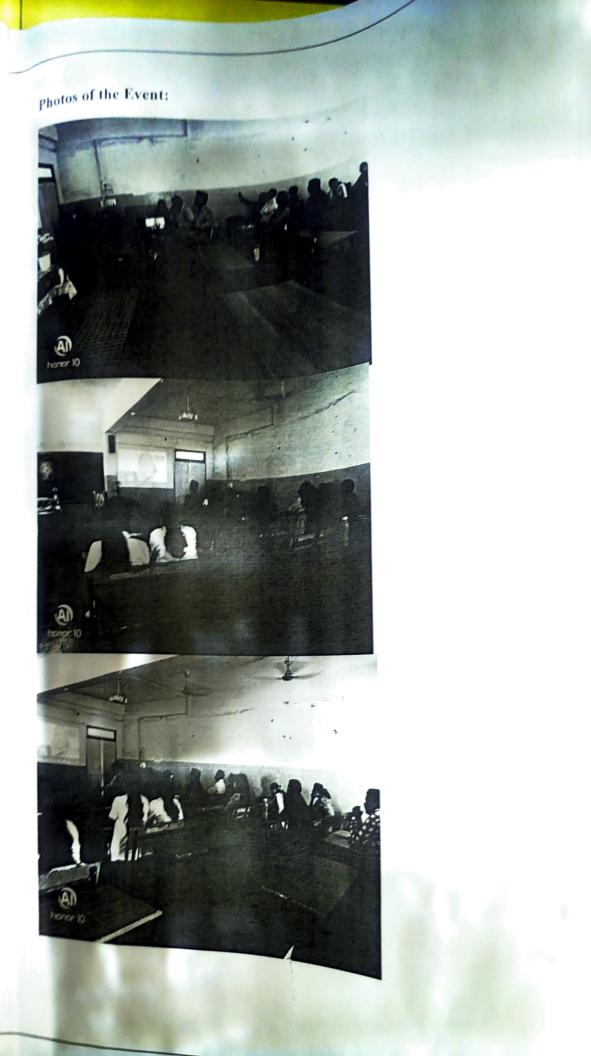

Webinar was honored by Guest Speakers Dr. Surekha Dewaikar madam and Dr. Pallavi Ingale madam.

Webinar was moderated and concluded by Dr. Namrata Nandankar. Webinar was attended by 352 participants online.

The preventive and curative health aspects of pregnant and lactational mothers in this Covid Pandemic were discussed by the guest speakers. Prevention of infection, control measures, treatment and measures to improve immunity were guided by the speakers. After informative lectures, question and answer session was conducted. All the quires of participants were solved by the speakers.