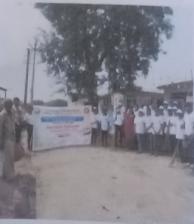

### **NSS & IQAC SVAMCH** CLEAN INDIA CAMPAIGN

(Plastic Free India)

#### Coordinator:-

- O Dr. Akhilesh A. Deshmukh (NSS & NAAC Coordinator)
- O Dr. Jyoti Varthi (Assistant Professor, SVAMCH)
- O Dr. Khushal Dahule (Assistant Professor, SVAMCH)

Date: 01/10/2022 to 30/10/2022

Place: SVAMCH Auditorium, Wandhari, Chandrapur

| Proceedings:-                                               |
|-------------------------------------------------------------|
| Every year India celebrates and out as                      |
| clean India day from this year it is decroted               |
| to celebrate whole actober month as clean                   |
| Pholia Campaign'.                                           |
| Under Abis compaign MUHS & MCISM                            |
| forwarded some fordelines regarding celebration             |
| & Activities of this event. They also includes              |
| plastre free campargn in this.                              |
| As per quidelines om NSS Unit of SUAMCH                     |
| makes a schedule and groups of Staffs & Students            |
| for cleening compus and other places.                       |
| A Rally was conducted to make peoples                       |
| amore begarding cleaning & plastic feel area.               |
| Raley was conducted under guidance of principal             |
| Do. Pateura Sir, vice principal Do. Goje Sir, NS Programs   |
| Officer Dr. Destonuch Sir, Do. Dahule Sir, Do. worthi madan |
| students and Ness volunteers.                               |
| After that cleaning campaign was                            |
| taken by various groups                                     |