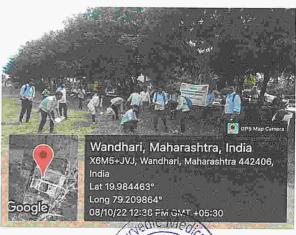

### **NSS & IQAC SVAMCH** CLEAN INDIA CAMPAIGN

(Plastic Free India)

#### Coordinator:-

- O Dr. Akhilesh A. Deshmukh (NSS & NAAC Coordinator)
- O Dr. Jyoti Varthi (Assistant Professor, SVAMCH)
- O Dr. Khushal Dahule (Assistant Professor, SVAMCH)

Date: 01/10/2022 to 30/10/2022

Place: SVAMCH Auditorium, Wandhari, Chandrapur

| Proceedings:-                                               |
|-------------------------------------------------------------|
| Every year India celebrates and out as                      |
| clean India day from this year it is decroted               |
| to celebrate whole actober month as clean                   |
| Pholia Campaign'.                                           |
| Under Abis compaign MUHS & MCISM                            |
| forwarded some fordelines regarding celebration             |
| & Activities of this event. They also includes              |
| plastre free campargn in this.                              |
| As per quidelines om NSS Unit of SUAMCH                     |
| makes a schedule and groups of Staffs & Students            |
| for cleening compus and other places.                       |
| A Rally was conducted to make peoples                       |
| amore begarding cleaning & plastic feel area.               |
| Raley was conducted under guidance of principal             |
| Do. Pateura Sir, vice principal Do. Goje Sir, NS Programs   |
| Officer Dr. Destonuch Sir, Do. Dahule Sir, Do. worthi madan |
| students and Ness volunteers.                               |
| After that cleaning campaign was                            |
| taken by various groups                                     |