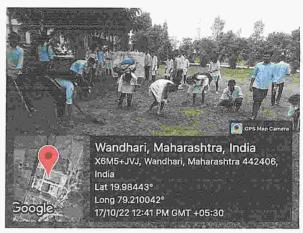

### **NSS & IQAC SVAMCH** CLEAN INDIA CAMPAIGN

(Plastic Free India)

#### Coordinator:-

- O Dr. Akhilesh A. Deshmukh (NSS & NAAC Coordinator)
- O Dr. Jyoti Varthi (Assistant Professor, SVAMCH)
- O Dr. Khushal Dahule (Assistant Professor, SVAMCH)

Date: 01/10/2022 to 30/10/2022

Place: SVAMCH Auditorium, Wandhari, Chandrapur

| Proceedings:-                                               |
|-------------------------------------------------------------|
| Every year India celebrates and out as                      |
| clean India day from this year it is decroted               |
| to celebrate whole actober month as clean                   |
| Pholia Campaign'.                                           |
| Under Abis compaign MUHS & MCISM                            |
| forwarded some fordelines regarding celebration             |
| & Activities of this event. They also includes              |
| plastre free campargn in this.                              |
| As per quidelines om NSS Unit of SUAMCH                     |
| makes a schedule and groups of Staffs & Students            |
| for cleening compus and other places.                       |
| A Rally was conducted to make peoples                       |
| amore begarding cleaning & plastic feel area.               |
| Raley was conducted under guidance of principal             |
| Do. Pateura Sir, vice principal Do. Goje Sir, NS Programs   |
| Officer Dr. Destonuch Sir, Do. Dahule Sir, Do. worthi madan |
| students and Ness volunteers.                               |
| After that cleaning campaign was                            |
| taken by various groups                                     |