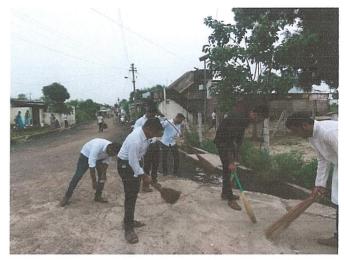

### SWACHATTA ABHIYAN

Place :- SVAMCH Wandhari Chandrapur

Date 01/10/2023

| Proceedings:-                                                                                                                                     |
|---------------------------------------------------------------------------------------------------------------------------------------------------|
| As per instructions and guideline by Student welfone MUHS, the compaign regarding smacchate is opted to celebrate under tag eine Swarcha be Soma: |
| melfone MUHS, the compaign regarding suracchat                                                                                                    |
| is afted to celebrate under Eag line Swacha                                                                                                       |
| he Sema?                                                                                                                                          |
| NSS unir & Students are encourage                                                                                                                 |
| to clean area of wandhow village by college                                                                                                       |
| principal Dr. Raju Patemar, vice principal Dr. Sande                                                                                              |
| loje, NSS PO Dr. Akhilesh Destmuch, ASSH NSS PO                                                                                                   |
| Dr. Tyoti varthi madam.                                                                                                                           |
| volunteers & clean up to 0.5 loss of                                                                                                              |
| road across wandhai to yerus Mage.                                                                                                                |
| Students also told the villagers                                                                                                                  |
| about important of clinkiness & altreases                                                                                                         |
| epread alue to disty environment.                                                                                                                 |
| Tea & snocks were provided to studen                                                                                                              |
| on this section                                                                                                                                   |
| Also this event wight be continued                                                                                                                |
| up to 31st oct, 2023 as Swachatta Abligan. &                                                                                                      |
| institute. Will take harrows activity.                                                                                                            |
|                                                                                                                                                   |
|                                                                                                                                                   |