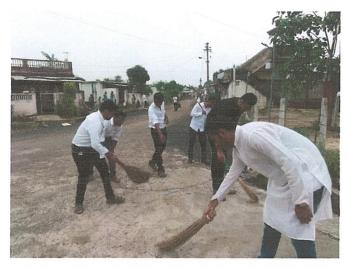

### SWACHATTA ABHIYAN

Place :- SVAMCH Wandhari Chandrapur

Date 01/10/2023

| Proceedings:-                                                                                                                                     |
|---------------------------------------------------------------------------------------------------------------------------------------------------|
| As per instructions and guideline by Student welfone MUHS, the compaign regarding smacchate is opted to celebrate under tag eine Swarcha be Soma: |
| melfone MUHS, the compaign regarding suracchat                                                                                                    |
| is afted to celebrate under Eag line Swacha                                                                                                       |
| he Sema?                                                                                                                                          |
| NSS unir & Students are encourage                                                                                                                 |
| to clean area of wandhow village by college                                                                                                       |
| principal Dr. Raju Patemar, vice principal Dr. Sande                                                                                              |
| loje, NSS PO Dr. Akhilesh Destmuch, ASSH NSS PO                                                                                                   |
| Dr. Tyoti varthi madam.                                                                                                                           |
| volunteers & clean up to 0.5 loss of                                                                                                              |
| road across wandhai to yerus Mage.                                                                                                                |
| Students also told the villagers                                                                                                                  |
| about important of clinkiness & altreases                                                                                                         |
| epread alue to disty environment.                                                                                                                 |
| Tea & snocks were provided to studen                                                                                                              |
| on this section                                                                                                                                   |
| Also this event wight be continued                                                                                                                |
| up to 31st oct, 2023 as Swachatta Abligan. &                                                                                                      |
| institute. Will take harrows activity.                                                                                                            |
|                                                                                                                                                   |
|                                                                                                                                                   |