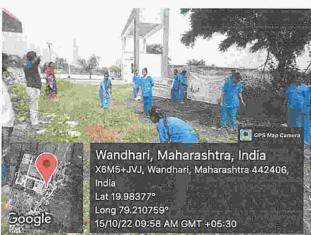

### **NSS & IQAC SVAMCH** CLEAN INDIA CAMPAIGN

(Plastic Free India)

#### Coordinator:-

- O Dr. Akhilesh A. Deshmukh (NSS & NAAC Coordinator)
- O Dr. Jyoti Varthi (Assistant Professor, SVAMCH)
- O Dr. Khushal Dahule (Assistant Professor, SVAMCH)

Date: 01/10/2022 to 30/10/2022

Place: SVAMCH Auditorium, Wandhari, Chandrapur

| Proceedings:-                                               |
|-------------------------------------------------------------|
| Every year India celebrates and out as                      |
| clean India day from this year it is decroted               |
| to celebrate whole actober month as clean                   |
| Pholia Campaign'.                                           |
| Under Abis compaign MUHS & MCISM                            |
| forwarded some fordelines regarding celebration             |
| & Activities of this event. They also includes              |
| plastre free campargn in this.                              |
| As per quidelines om NSS Unit of SUAMCH                     |
| makes a schedule and groups of Staffs & Students            |
| for cleening compus and other places.                       |
| A Rally was conducted to make peoples                       |
| amore begarding cleaning & plastic feel area.               |
| Raley was conducted under guidance of principal             |
| Do. Pateura Sir, vice principal Do. Goje Sir, NS Programs   |
| Officer Dr. Destonuch Sir, Do. Dahule Sir, Do. worthi madan |
| students and Ness volunteers.                               |
| After that cleaning campaign was                            |
| taken by various groups                                     |