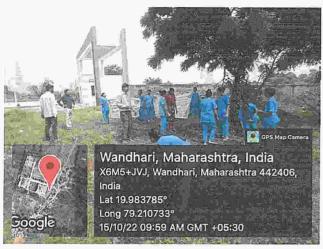

### **NSS & IQAC SVAMCH** CLEAN INDIA CAMPAIGN

(Plastic Free India)

#### Coordinator:-

- O Dr. Akhilesh A. Deshmukh (NSS & NAAC Coordinator)
- O Dr. Jyoti Varthi (Assistant Professor, SVAMCH)
- O Dr. Khushal Dahule (Assistant Professor, SVAMCH)

Date: 01/10/2022 to 30/10/2022

Place: SVAMCH Auditorium, Wandhari, Chandrapur

| Proceedings:-                                               |
|-------------------------------------------------------------|
| Every year India celebrates and out as                      |
| clean India day from this year it is decroted               |
| to celebrate whole actober month as clean                   |
| Pholia Campaign'.                                           |
| Under Abis compaign MUHS & MCISM                            |
| forwarded some fordelines regarding celebration             |
| & Activities of this event. They also includes              |
| plastre free campargn in this.                              |
| As per quidelines om NSS Unit of SUAMCH                     |
| makes a schedule and groups of Staffs & Students            |
| for cleening compus and other places.                       |
| A Rally was conducted to make peoples                       |
| amore begarding cleaning & plastic feel area.               |
| Raley was conducted under guidance of principal             |
| Do. Pateura Sir, vice principal Do. Goje Sir, NS Programs   |
| Officer Dr. Destonuch Sir, Do. Dahule Sir, Do. worthi madan |
| students and Ness volunteers.                               |
| After that cleaning campaign was                            |
| taken by various groups                                     |