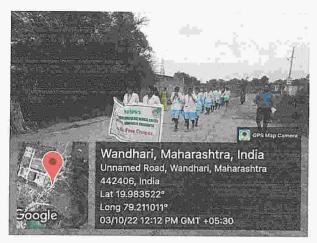

### **NSS & IQAC SVAMCH** CLEAN INDIA CAMPAIGN

(Plastic Free India)

#### Coordinator:-

- O Dr. Akhilesh A. Deshmukh (NSS & NAAC Coordinator)
- O Dr. Jyoti Varthi (Assistant Professor, SVAMCH)
- O Dr. Khushal Dahule (Assistant Professor, SVAMCH)

Date: 01/10/2022 to 30/10/2022

Place: SVAMCH Auditorium, Wandhari, Chandrapur

| Proceedings:-                                               |
|-------------------------------------------------------------|
| Every year India celebrates and out as                      |
| clean India day from this year it is decroted               |
| to celebrate whole actober month as clean                   |
| Pholia Campaign'.                                           |
| Under Abis compaign MUHS & MCISM                            |
| forwarded some fordelines regarding celebration             |
| & Activities of this event. They also includes              |
| plastre free campargn in this.                              |
| As per quidelines om NSS Unit of SUAMCH                     |
| makes a schedule and groups of Staffs & Students            |
| for cleening compus and other places.                       |
| A Rally was conducted to make peoples                       |
| amore begarding cleaning & plastic feel area.               |
| Raley was conducted under guidance of principal             |
| Do. Pateura Sir, vice principal Do. Goje Sir, NS Programs   |
| Officer Dr. Destonuch Sir, Do. Dahule Sir, Do. worthi madan |
| students and Ness volunteers.                               |
| After that cleaning campaign was                            |
| taken by various groups                                     |