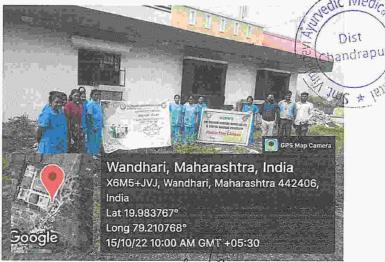

### **NSS & IQAC SVAMCH** CLEAN INDIA CAMPAIGN

(Plastic Free India)

#### Coordinator:-

- O Dr. Akhilesh A. Deshmukh (NSS & NAAC Coordinator)
- O Dr. Jyoti Varthi (Assistant Professor, SVAMCH)
- O Dr. Khushal Dahule (Assistant Professor, SVAMCH)

Date: 01/10/2022 to 30/10/2022

Place: SVAMCH Auditorium, Wandhari, Chandrapur

| Proceedings:-                                               |
|-------------------------------------------------------------|
| Every year India celebrates and out as                      |
| clean India day from this year it is decroted               |
| to celebrate whole actober month as clean                   |
| Pholia Campaign'.                                           |
| Under Abis compaign MUHS & MCISM                            |
| forwarded some fordelines regarding celebration             |
| & Activities of this event. They also includes              |
| plastre free campargn in this.                              |
| As per quidelines om NSS Unit of SUAMCH                     |
| makes a schedule and groups of Staffs & Students            |
| for cleening compus and other places.                       |
| A Rally was conducted to make peoples                       |
| amore begarding cleaning & plastic feel area.               |
| Raley was conducted under guidance of principal             |
| Do. Pateura Sir, vice principal Do. Goje Sir, NS Programs   |
| Officer Dr. Destonuch Sir, Do. Dahule Sir, Do. worthi madan |
| students and Ness volunteers.                               |
| After that cleaning campaign was                            |
| taken by various groups                                     |