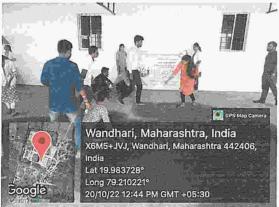

### **NSS & IQAC SVAMCH** CLEAN INDIA CAMPAIGN

(Plastic Free India)

#### Coordinator:-

- O Dr. Akhilesh A. Deshmukh (NSS & NAAC Coordinator)
- O Dr. Jyoti Varthi (Assistant Professor, SVAMCH)
- O Dr. Khushal Dahule (Assistant Professor, SVAMCH)

Date: 01/10/2022 to 30/10/2022

Place: SVAMCH Auditorium, Wandhari, Chandrapur

| Proceedings:-                                               |
|-------------------------------------------------------------|
| Every year India celebrates and out as                      |
| clean India day from this year it is decroted               |
| to celebrate whole actober month as clean                   |
| Pholia Campaign'.                                           |
| Under Abis compaign MUHS & MCISM                            |
| forwarded some fordelines regarding celebration             |
| & Activities of this event. They also includes              |
| plastre free campargn in this.                              |
| As per quidelines om NSS Unit of SUAMCH                     |
| makes a schedule and groups of Staffs & Students            |
| for cleening compus and other places.                       |
| A Rally was conducted to make peoples                       |
| amore begarding cleaning & plastic feel area.               |
| Raley was conducted under guidance of principal             |
| Do. Pateura Sir, vice principal Do. Goje Sir, NS Programs   |
| Officer Dr. Destonuch Sir, Do. Dahule Sir, Do. worthi madan |
| students and Ness volunteers.                               |
| After that cleaning campaign was                            |
| taken by various groups                                     |