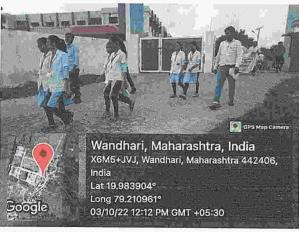

### **NSS & IQAC SVAMCH** CLEAN INDIA CAMPAIGN

(Plastic Free India)

#### Coordinator:-

- O Dr. Akhilesh A. Deshmukh (NSS & NAAC Coordinator)
- O Dr. Jyoti Varthi (Assistant Professor, SVAMCH)
- O Dr. Khushal Dahule (Assistant Professor, SVAMCH)

Date: 01/10/2022 to 30/10/2022

Place: SVAMCH Auditorium, Wandhari, Chandrapur

| Proceedings:-                                               |
|-------------------------------------------------------------|
| Every year India celebrates and out as                      |
| clean India day from this year it is decroted               |
| to celebrate whole actober month as clean                   |
| Pholia Campaign'.                                           |
| Under Abis compaign MUHS & MCISM                            |
| forwarded some fordelines regarding celebration             |
| & Activities of this event. They also includes              |
| plastre free campargn in this.                              |
| As per quidelines om NSS Unit of SUAMCH                     |
| makes a schedule and groups of Staffs & Students            |
| for cleening compus and other places.                       |
| A Rally was conducted to make peoples                       |
| amore begarding cleaning & plastic feel area.               |
| Raley was conducted under guidance of principal             |
| Do. Pateura Sir, vice principal Do. Goje Sir, NS Programs   |
| Officer Dr. Destonuch Sir, Do. Dahule Sir, Do. worthi madan |
| students and Ness volunteers.                               |
| After that cleaning campaign was                            |
| taken by various groups                                     |