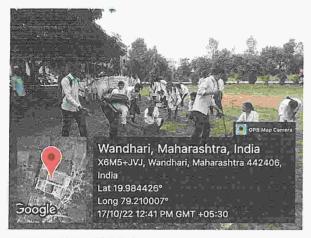

### **NSS & IQAC SVAMCH** CLEAN INDIA CAMPAIGN

(Plastic Free India)

#### Coordinator:-

- O Dr. Akhilesh A. Deshmukh (NSS & NAAC Coordinator)
- O Dr. Jyoti Varthi (Assistant Professor, SVAMCH)
- O Dr. Khushal Dahule (Assistant Professor, SVAMCH)

Date: 01/10/2022 to 30/10/2022

Place: SVAMCH Auditorium, Wandhari, Chandrapur

| Proceedings:-                                               |
|-------------------------------------------------------------|
| Every year India celebrates and out as                      |
| clean India day from this year it is decroted               |
| to celebrate whole actober month as clean                   |
| Pholia Campaign'.                                           |
| Under Abis compaign MUHS & MCISM                            |
| forwarded some fordelines regarding celebration             |
| & Activities of this event. They also includes              |
| plastre free campargn in this.                              |
| As per quidelines om NSS Unit of SUAMCH                     |
| makes a schedule and groups of Staffs & Students            |
| for cleening compus and other places.                       |
| A Rally was conducted to make peoples                       |
| amore begarding cleaning & plastic feel area.               |
| Raley was conducted under guidance of principal             |
| Do. Pateura Sir, vice principal Do. Goje Sir, NS Programs   |
| Officer Dr. Destonuch Sir, Do. Dahule Sir, Do. worthi madan |
| students and Ness volunteers.                               |
| After that cleaning campaign was                            |
| taken by various groups                                     |