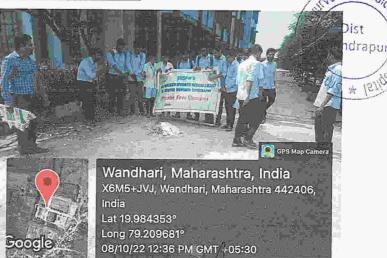

### **NSS & IQAC SVAMCH** CLEAN INDIA CAMPAIGN

(Plastic Free India)

#### Coordinator:-

- O Dr. Akhilesh A. Deshmukh (NSS & NAAC Coordinator)
- O Dr. Jyoti Varthi (Assistant Professor, SVAMCH)
- O Dr. Khushal Dahule (Assistant Professor, SVAMCH)

Date: 01/10/2022 to 30/10/2022

Place: SVAMCH Auditorium, Wandhari, Chandrapur

| Proceedings:-                                               |
|-------------------------------------------------------------|
| Every year India celebrates and out as                      |
| clean India day from this year it is decroted               |
| to celebrate whole actober month as clean                   |
| Pholia Campaign'.                                           |
| Under Abis compaign MUHS & MCISM                            |
| forwarded some fordelines regarding celebration             |
| & Activities of this event. They also includes              |
| plastre free campargn in this.                              |
| As per quidelines om NSS Unit of SUAMCH                     |
| makes a schedule and groups of Staffs & Students            |
| for cleening compus and other places.                       |
| A Rally was conducted to make peoples                       |
| amore begarding cleaning & plastic feel area.               |
| Raley was conducted under guidance of principal             |
| Do. Pateura Sir, vice principal Do. Goje Sir, NS Programs   |
| Officer Dr. Destonuch Sir, Do. Dahule Sir, Do. worthi madan |
| students and Ness volunteers.                               |
| After that cleaning campaign was                            |
| taken by various groups                                     |