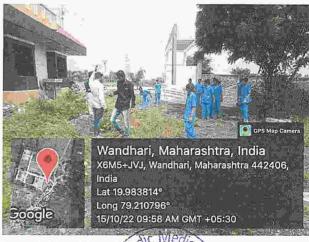

### **NSS & IQAC SVAMCH** CLEAN INDIA CAMPAIGN

(Plastic Free India)

#### Coordinator:-

- O Dr. Akhilesh A. Deshmukh (NSS & NAAC Coordinator)
- O Dr. Jyoti Varthi (Assistant Professor, SVAMCH)
- O Dr. Khushal Dahule (Assistant Professor, SVAMCH)

Date: 01/10/2022 to 30/10/2022

Place: SVAMCH Auditorium, Wandhari, Chandrapur

| Proceedings:-                                               |
|-------------------------------------------------------------|
| Every year India celebrates and out as                      |
| clean India day from this year it is decroted               |
| to celebrate whole actober month as clean                   |
| Pholia Campaign'.                                           |
| Under Abis compaign MUHS & MCISM                            |
| forwarded some fordelines regarding celebration             |
| & Activities of this event. They also includes              |
| plastre free campargn in this.                              |
| As per quidelines om NSS Unit of SUAMCH                     |
| makes a schedule and groups of Staffs & Students            |
| for cleening compus and other places.                       |
| A Rally was conducted to make peoples                       |
| amore begarding cleaning & plastic feel area.               |
| Raley was conducted under guidance of principal             |
| Do. Pateura Sir, vice principal Do. Goje Sir, NS Programs   |
| Officer Dr. Destonuch Sir, Do. Dahule Sir, Do. worthi madan |
| students and Ness volunteers.                               |
| After that cleaning campaign was                            |
| taken by various groups                                     |