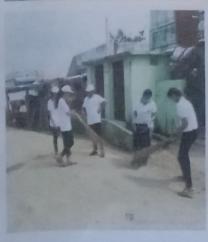

### SWACHATTA ABHIYAN

Place :- SVAMCH Wandhari Chandrapur

Date 01/10/2023

| Proceedings:-                                                                                                                                     |
|---------------------------------------------------------------------------------------------------------------------------------------------------|
| As per instructions and guideline by Student welfone MUHS, the compaign regarding smacchate is opted to celebrate under tag eine Swarcha be Soma: |
| melfone MUHS, the compaign regarding suracchat                                                                                                    |
| is afted to celebrate under Eag line Swacha                                                                                                       |
| he Sema?                                                                                                                                          |
| NSS unir & Students are encourage                                                                                                                 |
| to clean area of wandhow village by college                                                                                                       |
| principal Dr. Raju Patemar, vice principal Dr. Sande                                                                                              |
| loje, NSS PO Dr. Akhilesh Destmuch, ASSH NSS PO                                                                                                   |
| Dr. Tyoti varthi madam.                                                                                                                           |
| volunteers & clean up to 0.5 loss of                                                                                                              |
| road across wandhai to yerus Mage.                                                                                                                |
| Students also told the villagers                                                                                                                  |
| about important of clinkiness & altreases                                                                                                         |
| epread alue to disty environment.                                                                                                                 |
| Tea & snocks were provided to studen                                                                                                              |
| on this section                                                                                                                                   |
| Also this event wight be continued                                                                                                                |
| up to 31st oct, 2023 as Swachatta Abligan. &                                                                                                      |
| institute. Will take harrows activity.                                                                                                            |
|                                                                                                                                                   |
|                                                                                                                                                   |