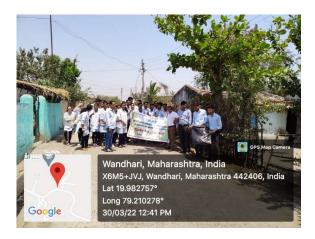

### **NSS & IQAC SVAMCH** CLEAN INDIA CAMPAIGN

(Plastic Free India)

Place: SVAMCH Auditorium, Wandhari, Chandrapur

| Proceedings:-                                               |
|-------------------------------------------------------------|
| Every year India celebrates and out as                      |
| clean India day from this year it is decroted               |
| to celebrate whole actober month as clean                   |
| Pholia Campaign'.                                           |
| Under Abis compaign MUHS & MCISM                            |
| forwarded some fordelines regarding celebration             |
| & Activities of this event. They also includes              |
| plastre free campargn in this.                              |
| As per quidelines om NSS Unit of SUAMCH                     |
| makes a schedule and groups of Staffs & Students            |
| for cleening compus and other places.                       |
| A Rally was conducted to make peoples                       |
| amore begarding cleaning & plastic feel area.               |
| Raley was conducted under guidance of principal             |
| Do. Pateura Sir, vice principal Do. Goje Sir, NS Programs   |
| Officer Dr. Destonuch Sir, Do. Dahule Sir, Do. worthi madan |
| students and Ness volunteers.                               |
| After that cleaning campaign was                            |
| taken by various groups                                     |