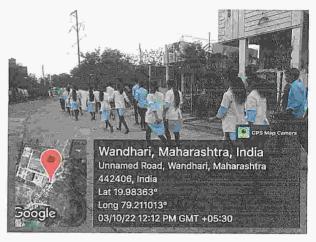

### **NSS & IQAC SVAMCH** CLEAN INDIA CAMPAIGN

(Plastic Free India)

#### Coordinator:-

- O Dr. Akhilesh A. Deshmukh (NSS & NAAC Coordinator)
- O Dr. Jyoti Varthi (Assistant Professor, SVAMCH)
- O Dr. Khushal Dahule (Assistant Professor, SVAMCH)

Date: 01/10/2022 to 30/10/2022

Place: SVAMCH Auditorium, Wandhari, Chandrapur

| Proceedings:-                                               |
|-------------------------------------------------------------|
| Every year India celebrates and out as                      |
| clean India day from this year it is decroted               |
| to celebrate whole actober month as clean                   |
| Pholia Campaign'.                                           |
| Under Abis compaign MUHS & MCISM                            |
| forwarded some fordelines regarding celebration             |
| & Activities of this event. They also includes              |
| plastre free campargn in this.                              |
| As per quidelines om NSS Unit of SUAMCH                     |
| makes a schedule and groups of Staffs & Students            |
| for cleening compus and other places.                       |
| A Rally was conducted to make peoples                       |
| amore begarding cleaning & plastic feel area.               |
| Raley was conducted under guidance of principal             |
| Do. Pateura Sir, vice principal Do. Goje Sir, NS Programs   |
| Officer Dr. Destonuch Sir, Do. Dahule Sir, Do. worthi madan |
| students and Ness volunteers.                               |
| After that cleaning campaign was                            |
| taken by various groups                                     |