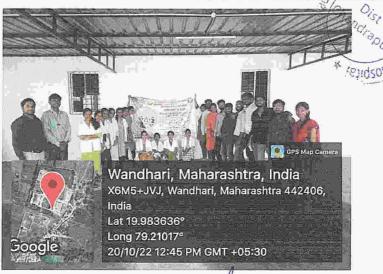

### **NSS & IQAC SVAMCH** CLEAN INDIA CAMPAIGN

(Plastic Free India)

#### Coordinator:-

- O Dr. Akhilesh A. Deshmukh (NSS & NAAC Coordinator)
- O Dr. Jyoti Varthi (Assistant Professor, SVAMCH)
- O Dr. Khushal Dahule (Assistant Professor, SVAMCH)

Date: 01/10/2022 to 30/10/2022

Place: SVAMCH Auditorium, Wandhari, Chandrapur

| Proceedings:-                                               |
|-------------------------------------------------------------|
| Every year India celebrates and out as                      |
| clean India day from this year it is decroted               |
| to celebrate whole actober month as clean                   |
| Pholia Campaign'.                                           |
| Under Abis compaign MUHS & MCISM                            |
| forwarded some fordelines regarding celebration             |
| & Activities of this event. They also includes              |
| plastre free campargn in this.                              |
| As per quidelines om NSS Unit of SUAMCH                     |
| makes a schedule and groups of Staffs & Students            |
| for cleening compus and other places.                       |
| A Rally was conducted to make peoples                       |
| amore begarding cleaning & plastic feel area.               |
| Raley was conducted under guidance of principal             |
| Do. Pateura Sir, vice principal Do. Goje Sir, NS Programs   |
| Officer Dr. Destonuch Sir, Do. Dahule Sir, Do. worthi madan |
| students and Ness volunteers.                               |
| After that cleaning campaign was                            |
| taken by various groups                                     |