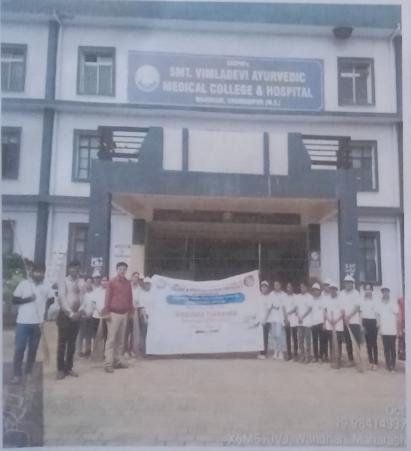

### **NSS & IQAC SVAMCH** CLEAN INDIA CAMPAIGN

(Plastic Free India)

#### Coordinator:-

- O Dr. Akhilesh A. Deshmukh (NSS & NAAC Coordinator)
- O Dr. Jyoti Varthi (Assistant Professor, SVAMCH)
- O Dr. Khushal Dahule (Assistant Professor, SVAMCH)

Date: 01/10/2022 to 30/10/2022

Place: SVAMCH Auditorium, Wandhari, Chandrapur

| Proceedings:-                                               |
|-------------------------------------------------------------|
| Every year India celebrates and out as                      |
| clean India day from this year it is decroted               |
| to celebrate whole actober month as clean                   |
| Pholia Campaign'.                                           |
| Under Abis compaign MUHS & MCISM                            |
| forwarded some fordelines regarding celebration             |
| & Activities of this event. They also includes              |
| plastre free campargn in this.                              |
| As per quidelines om NSS Unit of SUAMCH                     |
| makes a schedule and groups of Staffs & Students            |
| for cleening compus and other places.                       |
| A Rally was conducted to make peoples                       |
| amore begarding cleaning & plastic feel area.               |
| Raley was conducted under guidance of principal             |
| Do. Pateura Sir, vice principal Do. Goje Sir, NS Programs   |
| Officer Dr. Destonuch Sir, Do. Dahule Sir, Do. worthi madan |
| students and Ness volunteers.                               |
| After that cleaning campaign was                            |
| taken by various groups                                     |