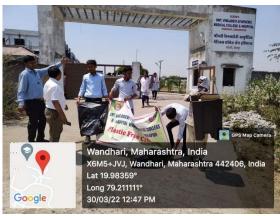

### **NSS & IQAC SVAMCH** CLEAN INDIA CAMPAIGN

(Plastic Free India)

Place: SVAMCH Auditorium, Wandhari, Chandrapur

| Proceedings:-                                               |
|-------------------------------------------------------------|
| Every year India celebrates and out as                      |
| clean India day from this year it is decroted               |
| to celebrate whole actober month as clean                   |
| Pholia Campaign'.                                           |
| Under Abis compaign MUHS & MCISM                            |
| forwarded some fordelines regarding celebration             |
| & Activities of this event. They also includes              |
| plastre free campargn in this.                              |
| As per quidelines om NSS Unit of SUAMCH                     |
| makes a schedule and groups of Staffs & Students            |
| for cleening compus and other places.                       |
| A Rally was conducted to make peoples                       |
| amore begarding cleaning & plastic feel area.               |
| Raley was conducted under guidance of principal             |
| Do. Pateura Sir, vice principal Do. Goje Sir, NS Programs   |
| Officer Dr. Destonuch Sir, Do. Dahule Sir, Do. worthi madan |
| students and Ness volunteers.                               |
| After that cleaning campaign was                            |
| taken by various groups                                     |