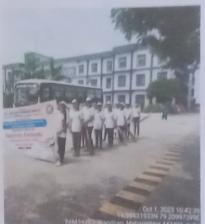

### SWACHATTA ABHIYAN

Place :- SVAMCH Wandhari Chandrapur

Date 01/10/2023

| Proceedings:-                                                                                                                                     |
|---------------------------------------------------------------------------------------------------------------------------------------------------|
| As per instructions and guideline by Student welfone MUHS, the compaign regarding smacchate is opted to celebrate under tag eine Swarcha be Soma: |
| melfone MUHS, the compaign regarding suracchat                                                                                                    |
| is afted to celebrate under Eag line Swacha                                                                                                       |
| he Sema?                                                                                                                                          |
| NSS unir & Students are encourage                                                                                                                 |
| to clean area of wandhow village by college                                                                                                       |
| principal Dr. Raju Patemar, vice principal Dr. Sande                                                                                              |
| loje, NSS PO Dr. Akhilesh Destmuch, ASSH NSS PO                                                                                                   |
| Dr. Tyoti varthi madam.                                                                                                                           |
| volunteers & clean up to 0.5 loss of                                                                                                              |
| road across wandhai to yerus Mage.                                                                                                                |
| Students also told the villagers                                                                                                                  |
| about important of clinkiness & altreases                                                                                                         |
| epread alue to disty environment.                                                                                                                 |
| Tea & snocks were provided to studen                                                                                                              |
| on this section                                                                                                                                   |
| Also this event wight be continued                                                                                                                |
| up to 31st oct, 2023 as Swachatta Abligan. &                                                                                                      |
| institute. Will take harrows activity.                                                                                                            |
|                                                                                                                                                   |
|                                                                                                                                                   |