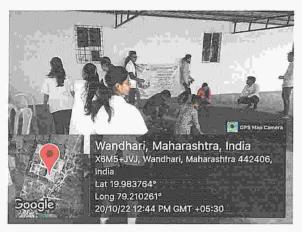

### **NSS & IQAC SVAMCH** CLEAN INDIA CAMPAIGN

(Plastic Free India)

#### Coordinator:-

- O Dr. Akhilesh A. Deshmukh (NSS & NAAC Coordinator)
- O Dr. Jyoti Varthi (Assistant Professor, SVAMCH)
- O Dr. Khushal Dahule (Assistant Professor, SVAMCH)

Date: 01/10/2022 to 30/10/2022

Place: SVAMCH Auditorium, Wandhari, Chandrapur

| Proceedings:-                                               |
|-------------------------------------------------------------|
| Every year India celebrates and out as                      |
| clean India day from this year it is decroted               |
| to celebrate whole actober month as clean                   |
| Pholia Campaign'.                                           |
| Under Abis compaign MUHS & MCISM                            |
| forwarded some fordelines regarding celebration             |
| & Activities of this event. They also includes              |
| plastre free campargn in this.                              |
| As per quidelines om NSS Unit of SUAMCH                     |
| makes a schedule and groups of Staffs & Students            |
| for cleening compus and other places.                       |
| A Rally was conducted to make peoples                       |
| amore begarding cleaning & plastic feel area.               |
| Raley was conducted under guidance of principal             |
| Do. Pateura Sir, vice principal Do. Goje Sir, NS Programs   |
| Officer Dr. Destonuch Sir, Do. Dahule Sir, Do. worthi madan |
| students and Ness volunteers.                               |
| After that cleaning campaign was                            |
| taken by various groups                                     |