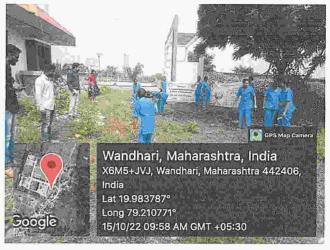

### **NSS & IQAC SVAMCH** CLEAN INDIA CAMPAIGN

(Plastic Free India)

#### Coordinator:-

- O Dr. Akhilesh A. Deshmukh (NSS & NAAC Coordinator)
- O Dr. Jyoti Varthi (Assistant Professor, SVAMCH)
- O Dr. Khushal Dahule (Assistant Professor, SVAMCH)

Date: 01/10/2022 to 30/10/2022

Place: SVAMCH Auditorium, Wandhari, Chandrapur

| Proceedings:-                                               |
|-------------------------------------------------------------|
| Every year India celebrates and out as                      |
| clean India day from this year it is decroted               |
| to celebrate whole actober month as clean                   |
| Pholia Campaign'.                                           |
| Under Abis compaign MUHS & MCISM                            |
| forwarded some fordelines regarding celebration             |
| & Activities of this event. They also includes              |
| plastre free campargn in this.                              |
| As per quidelines om NSS Unit of SUAMCH                     |
| makes a schedule and groups of Staffs & Students            |
| for cleening compus and other places.                       |
| A Rally was conducted to make peoples                       |
| amore begarding cleaning & plastic feel area.               |
| Raley was conducted under guidance of principal             |
| Do. Pateura Sir, vice principal Do. Goje Sir, NS Programs   |
| Officer Dr. Destonuch Sir, Do. Dahule Sir, Do. worthi madan |
| students and Ness volunteers.                               |
| After that cleaning campaign was                            |
| taken by various groups                                     |