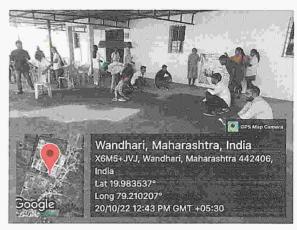

### **NSS & IQAC SVAMCH** CLEAN INDIA CAMPAIGN

(Plastic Free India)

#### Coordinator:-

- O Dr. Akhilesh A. Deshmukh (NSS & NAAC Coordinator)
- O Dr. Jyoti Varthi (Assistant Professor, SVAMCH)
- O Dr. Khushal Dahule (Assistant Professor, SVAMCH)

Date: 01/10/2022 to 30/10/2022

Place: SVAMCH Auditorium, Wandhari, Chandrapur

| Proceedings:-                                               |
|-------------------------------------------------------------|
| Every year India celebrates and out as                      |
| clean India day from this year it is decroted               |
| to celebrate whole actober month as clean                   |
| Pholia Campaign'.                                           |
| Under Abis compaign MUHS & MCISM                            |
| forwarded some fordelines regarding celebration             |
| & Activities of this event. They also includes              |
| plastre free campargn in this.                              |
| As per quidelines om NSS Unit of SUAMCH                     |
| makes a schedule and groups of Staffs & Students            |
| for cleening compus and other places.                       |
| A Rally was conducted to make peoples                       |
| amore begarding cleaning & plastic feel area.               |
| Raley was conducted under guidance of principal             |
| Do. Pateura Sir, vice principal Do. Goje Sir, NS Programs   |
| Officer Dr. Destonuch Sir, Do. Dahule Sir, Do. worthi madan |
| students and Ness volunteers.                               |
| After that cleaning campaign was                            |
| taken by various groups                                     |