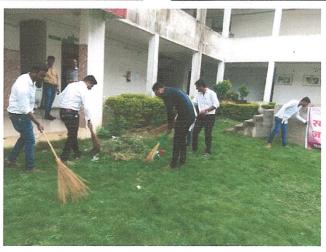

### **NSS & IQAC SVAMCH** CLEAN INDIA CAMPAIGN

(Plastic Free India)

#### Coordinator:-

- O Dr. Akhilesh A. Deshmukh (NSS & NAAC Coordinator)
- O Dr. Jyoti Varthi (Assistant Professor, SVAMCH)
- O Dr. Khushal Dahule (Assistant Professor, SVAMCH)

Date: 01/10/2022 to 30/10/2022

Place: SVAMCH Auditorium, Wandhari, Chandrapur

| Proceedings:-                                               |
|-------------------------------------------------------------|
| Every year India celebrates and out as                      |
| clean India day from this year it is decroted               |
| to celebrate whole actober month as clean                   |
| Pholia Campaign'.                                           |
| Under Abis compaign MUHS & MCISM                            |
| forwarded some fordelines regarding celebration             |
| & Activities of this event. They also includes              |
| plastre free campargn in this.                              |
| As per quidelines om NSS Unit of SUAMCH                     |
| makes a schedule and groups of Staffs & Students            |
| for cleening compus and other places.                       |
| A Rally was conducted to make peoples                       |
| amore begarding cleaning & plastic feel area.               |
| Raley was conducted under guidance of principal             |
| Do. Pateura Sir, vice principal Do. Goje Sir, NS Programs   |
| Officer Dr. Destonuch Sir, Do. Dahule Sir, Do. worthi madan |
| students and Ness volunteers.                               |
| After that cleaning campaign was                            |
| taken by various groups                                     |