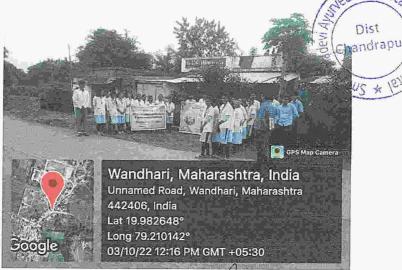

### **NSS & IQAC SVAMCH** CLEAN INDIA CAMPAIGN

(Plastic Free India)

#### Coordinator:-

- O Dr. Akhilesh A. Deshmukh (NSS & NAAC Coordinator)
- O Dr. Jyoti Varthi (Assistant Professor, SVAMCH)
- O Dr. Khushal Dahule (Assistant Professor, SVAMCH)

Date: 01/10/2022 to 30/10/2022

Place: SVAMCH Auditorium, Wandhari, Chandrapur

| Proceedings:-                                               |
|-------------------------------------------------------------|
| Every year India celebrates and out as                      |
| clean India day from this year it is decroted               |
| to celebrate whole actober month as clean                   |
| Pholia Campaign'.                                           |
| Under Abis compaign MUHS & MCISM                            |
| forwarded some fordelines regarding celebration             |
| & Activities of this event. They also includes              |
| plastre free campargn in this.                              |
| As per quidelines om NSS Unit of SUAMCH                     |
| makes a schedule and groups of Staffs & Students            |
| for cleening compus and other places.                       |
| A Rally was conducted to make peoples                       |
| amore begarding cleaning & plastic feel area.               |
| Raley was conducted under guidance of principal             |
| Do. Pateura Sir, vice principal Do. Goje Sir, NS Programs   |
| Officer Dr. Destonuch Sir, Do. Dahule Sir, Do. worthi madan |
| students and Ness volunteers.                               |
| After that cleaning campaign was                            |
| taken by various groups                                     |