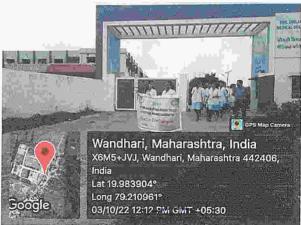

### **NSS & IQAC SVAMCH** CLEAN INDIA CAMPAIGN

(Plastic Free India)

#### Coordinator:-

- O Dr. Akhilesh A. Deshmukh (NSS & NAAC Coordinator)
- O Dr. Jyoti Varthi (Assistant Professor, SVAMCH)
- O Dr. Khushal Dahule (Assistant Professor, SVAMCH)

Date: 01/10/2022 to 30/10/2022

Place: SVAMCH Auditorium, Wandhari, Chandrapur

| Proceedings:-                                               |
|-------------------------------------------------------------|
| Every year India celebrates and out as                      |
| clean India day from this year it is decroted               |
| to celebrate whole actober month as clean                   |
| Pholia Campaign'.                                           |
| Under Abis compaign MUHS & MCISM                            |
| forwarded some fordelines regarding celebration             |
| & Activities of this event. They also includes              |
| plastre free campargn in this.                              |
| As per quidelines om NSS Unit of SUAMCH                     |
| makes a schedule and groups of Staffs & Students            |
| for cleening compus and other places.                       |
| A Rally was conducted to make peoples                       |
| amore begarding cleaning & plastic feel area.               |
| Raley was conducted under guidance of principal             |
| Do. Pateura Sir, vice principal Do. Goje Sir, NS Programs   |
| Officer Dr. Destonuch Sir, Do. Dahule Sir, Do. worthi madan |
| students and Ness volunteers.                               |
| After that cleaning campaign was                            |
| taken by various groups                                     |