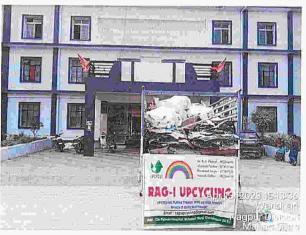

# RAG - I UPCYCLING FIRM CHANDRAPUR Under "E-Waste Management"

Place :- SVAMCH Wandhari, Chandrapur

3. h. heed

silega & Hospital, Chandren

h-h-Zeed

Phasipon

Jest, Vimaladovi Ayorocas

tollega & Bloopiidi, Chandlan