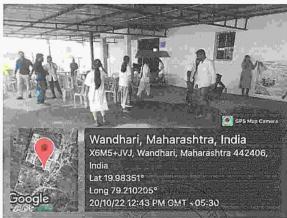

### **NSS & IQAC SVAMCH** CLEAN INDIA CAMPAIGN

(Plastic Free India)

#### Coordinator:-

- O Dr. Akhilesh A. Deshmukh (NSS & NAAC Coordinator)
- O Dr. Jyoti Varthi (Assistant Professor, SVAMCH)
- O Dr. Khushal Dahule (Assistant Professor, SVAMCH)

Date: 01/10/2022 to 30/10/2022

Place: SVAMCH Auditorium, Wandhari, Chandrapur

| Proceedings:-                                               |
|-------------------------------------------------------------|
| Every year India celebrates and out as                      |
| clean India day from this year it is decroted               |
| to celebrate whole actober month as clean                   |
| Pholia Campaign'.                                           |
| Under Abis compaign MUHS & MCISM                            |
| forwarded some fordelines regarding celebration             |
| & Activities of this event. They also includes              |
| plastre free campargn in this.                              |
| As per quidelines om NSS Unit of SUAMCH                     |
| makes a schedule and groups of Staffs & Students            |
| for cleening compus and other places.                       |
| A Rally was conducted to make peoples                       |
| amore begarding cleaning & plastic feel area.               |
| Raley was conducted under guidance of principal             |
| Do. Pateura Sir, vice principal Do. Goje Sir, NS Programs   |
| Officer Dr. Destonuch Sir, Do. Dahule Sir, Do. worthi madan |
| students and Ness volunteers.                               |
| After that cleaning campaign was                            |
| taken by various groups                                     |