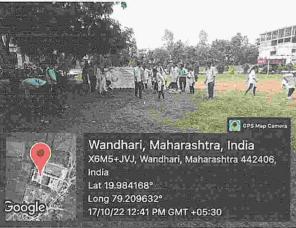

### **NSS & IQAC SVAMCH** CLEAN INDIA CAMPAIGN

(Plastic Free India)

#### Coordinator:-

- O Dr. Akhilesh A. Deshmukh (NSS & NAAC Coordinator)
- O Dr. Jyoti Varthi (Assistant Professor, SVAMCH)
- O Dr. Khushal Dahule (Assistant Professor, SVAMCH)

Date: 01/10/2022 to 30/10/2022

Place: SVAMCH Auditorium, Wandhari, Chandrapur

| Proceedings:-                                               |
|-------------------------------------------------------------|
| Every year India celebrates and out as                      |
| clean India day from this year it is decroted               |
| to celebrate whole actober month as clean                   |
| Pholia Campaign'.                                           |
| Under Abis compaign MUHS & MCISM                            |
| forwarded some fordelines regarding celebration             |
| & Activities of this event. They also includes              |
| plastre free campargn in this.                              |
| As per quidelines om NSS Unit of SUAMCH                     |
| makes a schedule and groups of Staffs & Students            |
| for cleening compus and other places.                       |
| A Rally was conducted to make peoples                       |
| amore begarding cleaning & plastic feel area.               |
| Raley was conducted under guidance of principal             |
| Do. Pateura Sir, vice principal Do. Goje Sir, NS Programs   |
| Officer Dr. Destonuch Sir, Do. Dahule Sir, Do. worthi madan |
| students and Ness volunteers.                               |
| After that cleaning campaign was                            |
| taken by various groups                                     |