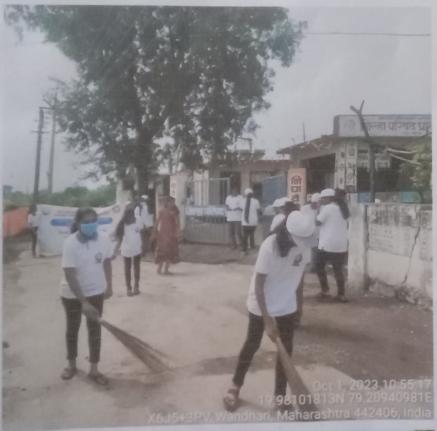

### SWACHATTA ABHIYAN

Place :- SVAMCH Wandhari Chandrapur

Date 01/10/2023

| Proceedings:-                                                                                                                                     |
|---------------------------------------------------------------------------------------------------------------------------------------------------|
| As per instructions and guideline by Student welfone MUHS, the compaign regarding smacchate is opted to celebrate under tag eine Swarcha be Soma: |
| melfone MUHS, the compaign regarding suracchat                                                                                                    |
| is afted to celebrate under Eag line Swacha                                                                                                       |
| he Sema?                                                                                                                                          |
| NSS unir & Students are encourage                                                                                                                 |
| to clean area of wandhow village by college                                                                                                       |
| principal Dr. Raju Patemar, vice principal Dr. Sande                                                                                              |
| loje, NSS PO Dr. Akhilesh Destmuch, ASSH NSS PO                                                                                                   |
| Dr. Tyoti varthi madam.                                                                                                                           |
| volunteers & clean up to 0.5 loss of                                                                                                              |
| road across wandhai to yerus Mage.                                                                                                                |
| Students also told the villagers                                                                                                                  |
| about important of clinkiness & altreases                                                                                                         |
| epread alue to disty environment.                                                                                                                 |
| Tea & snocks were provided to studen                                                                                                              |
| on this section                                                                                                                                   |
| Also this event wight be continued                                                                                                                |
| up to 31st oct, 2023 as Swachatta Abligan. &                                                                                                      |
| institute. Will take harrows activity.                                                                                                            |
|                                                                                                                                                   |
|                                                                                                                                                   |