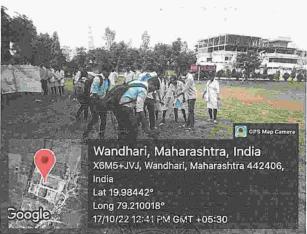

### **NSS & IQAC SVAMCH** CLEAN INDIA CAMPAIGN

(Plastic Free India)

#### Coordinator:-

- O Dr. Akhilesh A. Deshmukh (NSS & NAAC Coordinator)
- O Dr. Jyoti Varthi (Assistant Professor, SVAMCH)
- O Dr. Khushal Dahule (Assistant Professor, SVAMCH)

Date: 01/10/2022 to 30/10/2022

Place: SVAMCH Auditorium, Wandhari, Chandrapur

| Proceedings:-                                               |
|-------------------------------------------------------------|
| Every year India celebrates and out as                      |
| clean India day from this year it is decroted               |
| to celebrate whole actober month as clean                   |
| Pholia Campaign'.                                           |
| Under Abis compaign MUHS & MCISM                            |
| forwarded some fordelines regarding celebration             |
| & Activities of this event. They also includes              |
| plastre free campargn in this.                              |
| As per quidelines om NSS Unit of SUAMCH                     |
| makes a schedule and groups of Staffs & Students            |
| for cleening compus and other places.                       |
| A Rally was conducted to make peoples                       |
| amore begarding cleaning & plastic feel area.               |
| Raley was conducted under guidance of principal             |
| Do. Pateura Sir, vice principal Do. Goje Sir, NS Programs   |
| Officer Dr. Destonuch Sir, Do. Dahule Sir, Do. worthi madan |
| students and Ness volunteers.                               |
| After that cleaning campaign was                            |
| taken by various groups                                     |