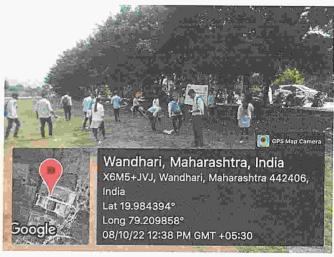

### **NSS & IQAC SVAMCH** CLEAN INDIA CAMPAIGN

(Plastic Free India)

#### Coordinator:-

- O Dr. Akhilesh A. Deshmukh (NSS & NAAC Coordinator)
- O Dr. Jyoti Varthi (Assistant Professor, SVAMCH)
- O Dr. Khushal Dahule (Assistant Professor, SVAMCH)

Date: 01/10/2022 to 30/10/2022

Place: SVAMCH Auditorium, Wandhari, Chandrapur

| Proceedings:-                                               |
|-------------------------------------------------------------|
| Every year India celebrates and out as                      |
| clean India day from this year it is decroted               |
| to celebrate whole actober month as clean                   |
| Pholia Campaign'.                                           |
| Under Abis compaign MUHS & MCISM                            |
| forwarded some fordelines regarding celebration             |
| & Activities of this event. They also includes              |
| plastre free campargn in this.                              |
| As per quidelines om NSS Unit of SUAMCH                     |
| makes a schedule and groups of Staffs & Students            |
| for cleening compus and other places.                       |
| A Rally was conducted to make peoples                       |
| amore begarding cleaning & plastic feel area.               |
| Raley was conducted under guidance of principal             |
| Do. Pateura Sir, vice principal Do. Goje Sir, NS Programs   |
| Officer Dr. Destonuch Sir, Do. Dahule Sir, Do. worthi madan |
| students and Ness volunteers.                               |
| After that cleaning campaign was                            |
| taken by various groups                                     |